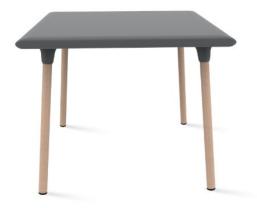

## WOOD NEW FLASH TABLE

Outdoor

## **Overall dimensions:**

| Height:     | Square:                         | Rectangle:                     |
|-------------|---------------------------------|--------------------------------|
| 29.14″/74cm | (35.4″ X 35.4″) / (90cm X 90cm) | (63″ X 35.4″) / (160cm X 90cm) |

## Description

Outdoor

Table for indoor use. Table top injected with polypropylene.UV Protection. **Polypropylene** Polypropylene is a thermoplastic material that is versatile and present in many everyday settings. It is easily maintainable, durable, flexible, lightweight and weather-resistant. Additionally, polypropylene is made from recyclable materials.