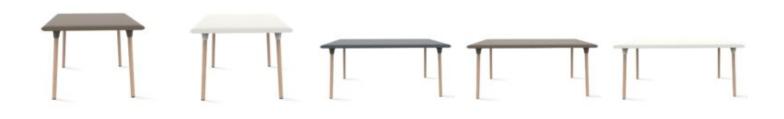

## WOOD NEW FLASH TABLE

Outdoor

## **Overall dimensions:**

| Height:     | Square:                         | Rectangle:                     |
|-------------|---------------------------------|--------------------------------|
| 29.14″/74cm | (35.4″ X 35.4″) / (90cm X 90cm) | (63″ X 35.4″) / (160cm X 90cm) |



## Description

Outdoor

Table for indoor use. Table top injected with polypropylene.UV Protection. **Polypropylene** Polypropylene is a thermoplastic material that is versatile and present in many everyday settings. It is easily maintainable, durable, flexible, lightweight and weather-resistant. Additionally, polypropylene is made from recyclable materials.

Custom stain finishes are also available