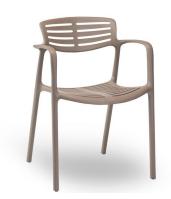

## **TOLEDO**

Seating

## **Overall dimensions:**

Height: Width: Depth: Weight:

30.59" / 77.7cm 22.09" / 56.1cm 22.2" / 56.4cm 8.48 lbs. / 3.85 kg.

## Description

Armchair for indoor and outdoor use. Injected with fiberglass and PP. Stackable. \*Actual colors may vary, due to monitor differences

Red-orange Ivory Chocolate Sand White Green-grey
Orangé Rouge Ivoire Chocolat Sable Blanc Gris Vert