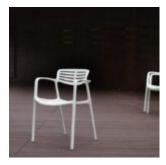

## **TOLEDO**

Seating

## Description

Armchair for indoor and outdoor use. Injected with fiberglass and PP. Stackable. \*Actual colors may vary, due to monitor differences

Red-orange Ivory Chocolate Sand White Green-grey
Orangé Rouge Ivoire Chocolat Sable Blanc Gris Vert