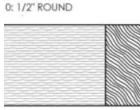

## **Description**

Solid wood table top. Available in different types of edges and thickness. To quote, specify a type of edge, dimensions, shape, and thickness desired. Also available in:

- **SOLID WOOD EDGE** #3: Half Bullnose.
- **SOLID WOOD EDGE** #7: Bullnose.
- **SOLID WOOD EDGE** #9: 1/2" Chamfer.
- SOLID WOOD EDGE #10: 1/2" Round.
- **SOLID WOOD EDGE** #12: 1/4" Round.
- **SOLID WOOD EDGE** #15: 1/4" Chamfer.
- **SOLID WOOD EDGE** #17: Eased Top & Bottom.