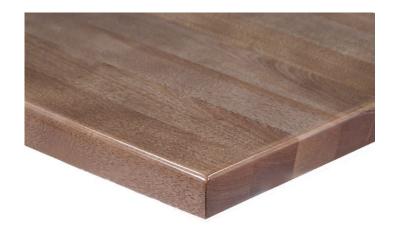

### **SOLID WOOD**

**Tables** 

## **Description**

Solid wood table top. Available in different types of edges and thickness. To quote, specify a type of edge, dimensions, shape, and thickness desired. Also available in:

- **SOLID WOOD EDGE** #3: Half Bullnose.
- **SOLID WOOD EDGE** #7: Bullnose.
- **SOLID WOOD EDGE** #9: 1/2" Chamfer.
- SOLID WOOD EDGE #10: 1/2" Round.
- **SOLID WOOD EDGE** #12: 1/4" Round.
- **SOLID WOOD EDGE** #15: 1/4" Chamfer.
- **SOLID WOOD EDGE** #17: Eased Top & Bottom.