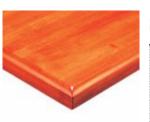

### **SOLID WOOD**

**Tables** 

#### **Overall dimensions:**

Shapes: Thickness:

Oval, Radius Edge, Round, Square 1 1/2" / 3.81 cm., 1 3/4" / 4.45 cm., 1" / 2.54 cm.

## **Description**

Solid wood table top. Available in different types of edges and thickness. To quote, specify a type of edge, dimensions, shape, and thickness desired. Also available in:

- **SOLID WOOD EDGE** #3: Half Bullnose.
- **SOLID WOOD EDGE** #7: Bullnose.
- **SOLID WOOD EDGE** #9: 1/2" Chamfer.
- SOLID WOOD EDGE #10: 1/2" Round.
- **SOLID WOOD EDGE** #12: 1/4" Round.
- **SOLID WOOD EDGE** #15: 1/4" Chamfer.
- **SOLID WOOD EDGE** #17: Eased Top & Bottom.