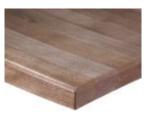

#### **HEAD OFFICE & MANUFACTURING FACILITY**

11855 Lucien Gendron, Montreal, Quebec Canada H1E7A9



### **SOLID WOOD**

**Tables** 

#### **Overall dimensions:**

Shapes: Thickness:

Oval, Radius Edge, Round, Square 1 1/2" / 3.81 cm., 1 3/4" / 4.45 cm., 1" / 2.54 cm.



## **Description**

Solid wood table top. Available in different types of edges and thickness. To quote, specify a type of edge, dimensions, shape, and thickness desired. Also available in:

- **SOLID WOOD EDGE** #3: Half Bullnose.
- **SOLID WOOD EDGE** #7: Bullnose.
- **SOLID WOOD EDGE** #9: 1/2" Chamfer.
- SOLID WOOD EDGE #10: 1/2" Round.
- **SOLID WOOD EDGE** #12: 1/4" Round.
- **SOLID WOOD EDGE** #15: 1/4" Chamfer.
- **SOLID WOOD EDGE** #17: Eased Top & Bottom.

# **Custom stain finishes are also available**