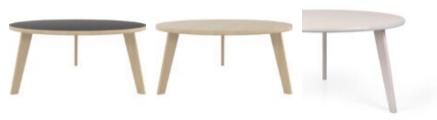

#### **HEAD OFFICE & MANUFACTURING FACILITY**

11855 Lucien Gendron, Montreal, Quebec Canada H1E7A9



### **SOLEIL**

**Tables** 

#### **Overall dimensions:**

Seat height: 12.20" / 31cm



### **Description**

## **Specifications:**

- Chair Finish Options Available
- Easy to assemble
- Seat height for children from age 2 to 6
- Made under European environmental standards
- Chairs for educational institution
- General Safety Requirements EN 1729-2:2012
- Packaging made of recycled cardboard
- Soleil table and chair ships in 1-2 weeks.

Made in Europe. Assembled in Canada.

# Custom stain finishes are also available