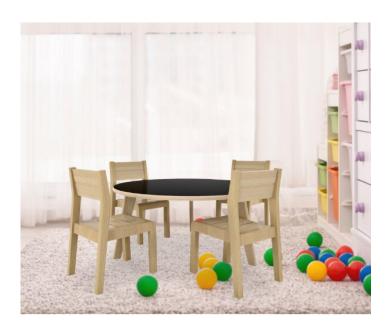

#### **HEAD OFFICE & MANUFACTURING FACILITY**

11855 Lucien Gendron, Montreal, Quebec Canada H1E7A9



### **SOLEIL**

**Tables** 

#### **Overall dimensions:**

Seat height: 12.20" / 31cm



### **Description**

## **Specifications:**

- Chair Finish Options Available
- Easy to assemble
- Seat height for children from age 2 to 6
- Made under European environmental standards
- Chairs for educational institution
- General Safety Requirements EN 1729-2:2012
- Packaging made of recycled cardboard
- Soleil table and chair ships in 1-2 weeks.

Made in Europe. Assembled in Canada.

# Custom stain finishes are also available