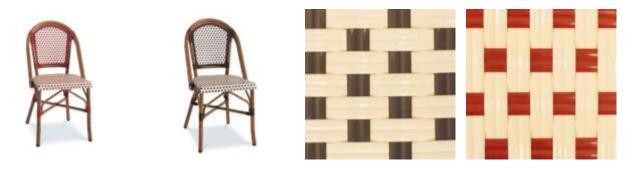

## Description

The dark brown bamboo-painted aluminum frame and the seat and back are crafted using all-weather resin wicker that is durable, weatherresistant, and comfortable. **Color availability: In stock:** 

lvory/Brown Bordeaux

Custom stain finishes are also available