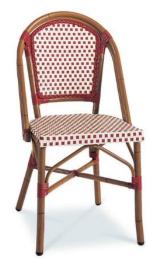

## PARIS

Outdoor

## **Overall dimensions:**

| Height:         | Width:          | Depth:            | Seat height:    |
|-----------------|-----------------|-------------------|-----------------|
| 36" / 91.44 cm. | 19" / 48.26 cm. | 18.5" / 46.99 cm. | 18" / 45.72 cm. |

## Description

The dark brown bamboo-painted aluminum frame and the seat and back are crafted using all-weather resin wicker that is durable, weatherresistant, and comfortable. **Color availability: In stock:** 

lvory/Brown Bordeaux

Custom stain finishes are also available