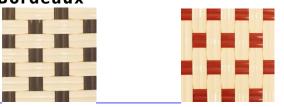

HEAD OFFICE & MANUFACTURING FACILITY 11855 Lucien Gendron, Montreal, Quebec Canada H1E7A9



## PARIS

Outdoor

## **Overall dimensions:**

| Height:         | Width:          | Depth:            | Seat height:    |
|-----------------|-----------------|-------------------|-----------------|
| 36" / 91.44 cm. | 19" / 48.26 cm. | 18.5" / 46.99 cm. | 18" / 45.72 cm. |



## Description

The dark brown bamboo-painted aluminum frame and the seat and back are crafted using all-weather resin wicker that is durable, weatherresistant, and comfortable. **Color availability: In stock:** 

lvory/Brown Bordeaux



Custom stain finishes are also available