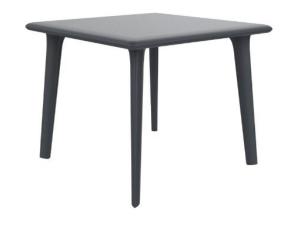

### **NEW DESSA TABLE**

Mobilier extérieur

#### **Dimensions globales:**

Hauteur:

Rectangle:

29.14"/74cm

(63" X 35.4") / (160cm X 90cm) (16.75

kg. / 36.92 lbs.)

Square:

(35.4" X 35.4") / (90cm X 90cm) (11.74 kg. / 25.88 lbs.) Weight:

## **Description**

Table pour usage intérieur et extérieur. Plateau et pieds injectés en polypropylène. **Polypropylène** Polypropylène est un matériau thermoplastique qui est polyvalent et présent dans la vie quotidienne. C'est facilement maintenable, durable, flexible, léger et résistant aux intempéries. Additionnellement, le polypropylène est fabriqué de matériaux recyclables