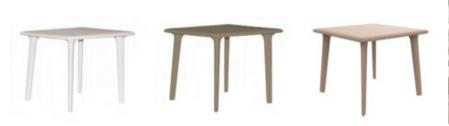

#### **HEAD OFFICE & MANUFACTURING FACILITY**

11855 Lucien Gendron, Montreal, Quebec Canada H1E7A9



### **NEW DESSA TABLE**

Mobilier extérieur

#### **Dimensions globales:**

Hauteur:

Rectangle:

29.14"/74cm

(63" X 35.4") / (160cm X 90cm) (16.75

kg. / 36.92 lbs.)

Square:

(35.4" X 35.4") / (90cm X 90cm) (11.74 kg. / 25.88 lbs.) Weight:

25.88 lbs / 11.74 kg.



## **Description**

Table pour usage intérieur et extérieur. Plateau et pieds injectés en polypropylène. **Polypropylène** Polypropylène est un matériau thermoplastique qui est polyvalent et présent dans la vie quotidienne. C'est facilement maintenable, durable, flexible, léger et résistant aux intempéries. Additionnellement, le polypropylène est fabriqué de matériaux recyclables

# Finis personnalisés aussi disponible