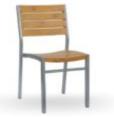

## Description

Outdoor

Anthracite aluminum frame chair with synthetic teak slats in seat and back. Ergonomic, comfortable, resistant and stackable seating. Suitable for interiors and exteriors. **Combinations:** 

- Silver Frame / Grey Oak Slates
- Silver Frame / Teak Slates

Custom stain finishes are also available