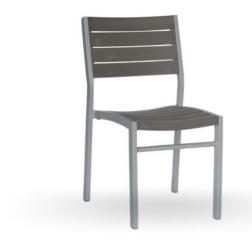

## Description

Outdoor

Anthracite aluminum frame chair with synthetic teak slats in seat and back. Ergonomic, comfortable, resistant and stackable seating. Suitable for interiors and exteriors. **Combinations:** 

- Silver Frame / Grey Oak Slates
- Silver Frame / Teak Slates

Custom stain finishes are also available