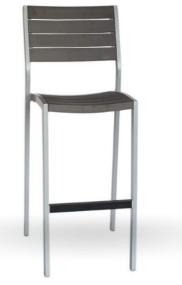

# **MIRADE BARSTOOL**

Outdoor

### **Overall dimensions:**

Height: Width: Depth: Seat height: 46" / 109.86 cm. 18.5" / 46.72 cm. 23.25" / 59 cm. 30.5" / 77.47 cm.

## **Description**

Contract graded Aluminum Frame barstool. Maintenance-free, Durawood Teak Color Slat seat and back. Ergonomic, comfortable, resistant and stackable seating. Suitable for interiors and exteriors.

### **Combinations:**

- Silver Frame / Grey Oak Slates
- Silver Frame / Teak Slates

**Custom stain finishes are also available** 