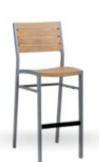

# **MIRADE BARSTOOL**

Outdoor

### **Overall dimensions:**

Height: Width: Depth: Seat height: 46" / 109.86 cm. 18.5" / 46.72 cm. 23.25" / 59 cm. 30.5" / 77.47 cm.

## **Description**

Contract graded Aluminum Frame barstool. Maintenance-free, Durawood Teak Color Slat seat and back. Ergonomic, comfortable, resistant and stackable seating. Suitable for interiors and exteriors.

### **Combinations:**

- Silver Frame / Grey Oak Slates
- Silver Frame / Teak Slates

**Custom stain finishes are also available** 