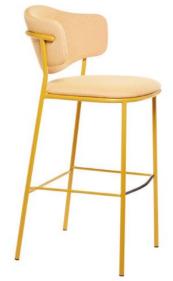

## **M-FLORENCEBAR-USB**

Tabourets

## **Dimensions globales:**

| Hauteur:       | Hauteur du siège: | Profondeur:     | Largeurs:          |
|----------------|-------------------|-----------------|--------------------|
| 41.75″ / 106cm | 30.25″ / 77cm     | 22" / 55.88 cm. | 21.25" / 53.97 cm. |

## Description

**Tabourets** 

Avec une finition au design italien moderne, la collection Florence apportera une touche moderne à tout type d'environnement. Polyvalent et fonctionnel avec ses lignes harmonieuses et sinueuses lui permet de s'intégrer dans n'importe quel lieu d'accueil, à la fois classique et moderne.