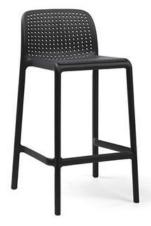

## LIDO MINI

Mobilier extérieur

## **Dimensions globales:**

Hauteur: 34.5" / 87.63 cm. 19" / 48.26 cm.

Largeurs:

Profondeur: 20" / 50.8 cm. Hauteur du siège: 26" / 66.04 cm.

## Description

Tabouret de comptoir en moulage de gaz d'injection Polypropylène renforcé de fibre de verre. Pratique, légère, résistante et empilable. Convient pour l'intérieur et l'extérieur. \*En raison des différences entre les moniteurs, les couleurs réelles peuvent varier. Polypropylène Polypropylène est un matériau thermoplastique qui est polyvalent et présent dans la vie quotidienne. C'est facilement maintenable, durable, flexible, léger et résistant aux intempéries. Additionnellement, le polypropylène est fabriqué de matériaux recyclables.