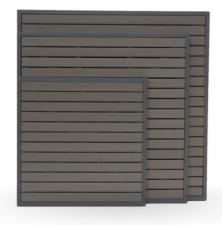

## **DURAWOOD W-ALUMINUM RECTANGULAR AND SQUARE**

Outdoor

## **Overall dimensions:**

Square:

24"x 24" / 60.9 cm. x 60.9 cm., 32" x 32" / 81.2 cm. x 81.2 cm., 36" x 36" / 91.4 cm. x 91.4 cm.

Rectangle:

24" x 32" / 60.9 cm x 81.2 cm.

Thickness:

Rectangle: 1.40" / 3.5 cm., Square: 1.20" / 3 cm. Finish:

Grey Oak, White

## **Description**

Durawood is a thermoplastic composite profile with outstanding outdoor performance characteristics. Designed to capture both the richness of wood grain, the dry feel of natural wood and the modern touch of the aluminum.