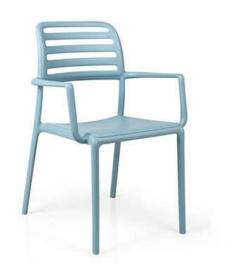

## **COSTA**

Outdoor

## **Overall dimensions:**

Width: Depth: Height: Seat height: 23" / 58.42 cm. 21.75" / 55.24 cm. 33.5" / 85.09 cm. 18.5" / 46.99 cm.

## **Description**

Chair made of injection gas molding polypropylene reinforced by glass fiber. Elegant and with a linear design. Stackable up to 9 pieces. Suitable for interiors and exteriors.

\*Actual colors may vary, due to monitor differences.