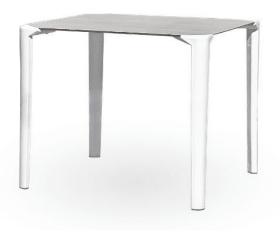

## **CORNER TABLE 4 LEGS**

Outdoor

## **Overall dimensions:**

Height: 28.94″ / 73.5cm Square: (27.5" X 27.5") / (70cm X 70cm), (31.4" X 31.4") / (80cm X 80cm), (35.4" X 35.4") / (90cm X 90cm)

| Rectangle:                  | Weight  |
|-----------------------------|---------|
| (47.25″ X 31.5″) / (120cm X | 24.14 I |
| 80cm)                       | kg.     |

## Description

Table with HPL top and 4 legs in polypropylene with fiberglass. The HPL top is resistant to heat, scratch, abrasion, waterproof and inert due to its non-porous surface. UV protection. Stackable. **HPL** A phenolic board is a versatile material that is used in a range of settings. HPL is fireproof, water-resistant, highly scratchproof and wearproof, easy to maintain and resistant to chemicals and cleaning products.