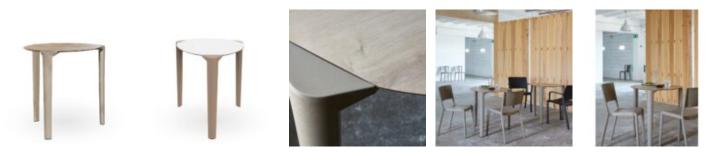

## **CORNER TABLE 3 LEGS**

Outdoor

## **Overall dimensions:**

 Height:
 Round:
 Weight:

 28.94" / 73.5cm
 23.6" Ø / 60cm Ø, 27.5" Ø / 70cm Ø, 31.4" Ø / 80cm Ø, 35.4" Ø / 90cm Ø
 21.45 lbs. / 9.73 kg.

## Description

Table with HPL round top and 3 legs in polypropylene with fiberglass. The HPL top is resistant to heat, scratch, abrasion, waterproof and inert due to its non-porous surface. UV protection. Stackable. **HPL** A phenolic board is a versatile material that is used in a range of settings. HPL is fireproof, water-resistant, highly scratchproof and wearproof, easy to maintain and resistant to chemicals and cleaning products.