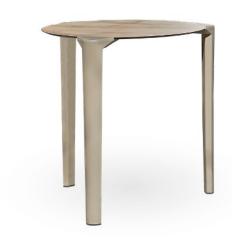

## **CORNER TABLE 3 LEGS**

Outdoor

## **Overall dimensions:**

 Height:
 Round:
 Weight:

 28.94" / 73.5cm
 23.6" Ø / 60cm Ø, 27.5" Ø / 70cm Ø, 31.4" Ø / 80cm Ø, 35.4" Ø / 90cm Ø
 21.45 lbs. / 9.73 kg.

## Description

Table with HPL round top and 3 legs in polypropylene with fiberglass. The HPL top is resistant to heat, scratch, abrasion, waterproof and inert due to its non-porous surface. UV protection. Stackable. **HPL** A phenolic board is a versatile material that is used in a range of settings. HPL is fireproof, water-resistant, highly scratchproof and wearproof, easy to maintain and resistant to chemicals and cleaning products.