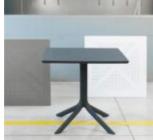

## **CLIP 80**

Mobilier extérieur

## **Dimensions globales:**

Dimension:

(31.5" x 31.5") - (80 cm. x 80 cm.)

## Description

Table avec pied central resine 4 branches, plateau DurelTOP 31.5" x 31.5" enpolypropylène fiberglass traité anti-UV et coloré dans la masse. Démontable. Avec vérins de réglage. **Couleurs disponibles:** 