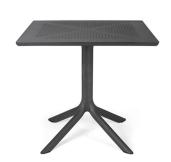

## **CLIP 80**

Mobilier extérieur

## **Dimensions globales:**

Dimension:

(31.5" x 31.5") - (80 cm. x 80 cm.)

## Description

Table avec pied central resine 4 branches, plateau DurelTOP 31.5" x 31.5" enpolypropylène fiberglass traité anti-UV et coloré dans la masse. Démontable. Avec vérins de réglage. **Couleurs disponibles:** 

Anthracite

**Polypropylène** Polypropylène est un matériau thermoplastique qui est polyvalent et présent dans la vie quotidienne. C'est facilement maintenable, durable, flexible, léger et résistant aux intempéries. Additionnellement, le polypropylène est fabriqué de matériaux recyclables.