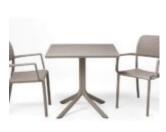

## **CLIP 80**

Mobilier extérieur

## **Dimensions globales:**

Dimension:

(31.5" x 31.5") - (80 cm. x 80 cm.)

## Description

Table avec pied central resine 4 branches, plateau DurelTOP 31.5" x 31.5" enpolypropylène fiberglass traité anti-UV et coloré dans la masse. Démontable. Avec vérins de réglage. **Couleurs disponibles:** 