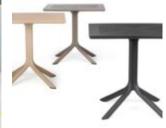

## **CLIP 80**

Mobilier extérieur

## **Dimensions globales:**

Dimension:

(31.5" x 31.5") - (80 cm. x 80 cm.)

## Description

Table avec pied central resine 4 branches, plateau DurelTOP 31.5" x 31.5" enpolypropylène fiberglass traité anti-UV et coloré dans la masse. Démontable. Avec vérins de réglage. **Couleurs disponibles:** 

Anthracite

**Polypropylène** Polypropylène est un matériau thermoplastique qui est polyvalent et présent dans la vie quotidienne. C'est facilement maintenable, durable, flexible, léger et résistant aux intempéries. Additionnellement, le polypropylène est fabriqué de matériaux recyclables.