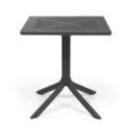

## CLIP 70

Outdoor

## **Overall dimensions:**

Dimension: (27.5″ x 27.5″) – (70 cm. x 70 cm.)

## Description

Table with center column and four legs, with DurelTOP 27.5" x 27.5" tabletop. Made of uniformly colored fiberglass polypropylene resins with UV additives. Color availability: Polypropylene Anthracite Polypropylene is a thermoplastic material that is versatile and present in many everyday settings. It is easily maintainable. durable. flexible, lightweight and weather-resistant. Additionally, polypropylene is made from recyclable materials.