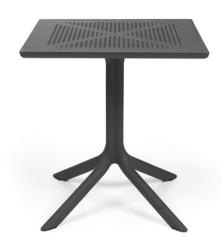

## CLIP 70

Outdoor

## **Overall dimensions:**

Dimension: (27.5″ x 27.5″) – (70 cm. x 70 cm.)

## Description

Table with center column and four legs, with DurelTOP 27.5" x 27.5" tabletop. Made of uniformly colored fiberglass polypropylene resins with UV additives. Color availability: Polypropylene Anthracite Polypropylene is a thermoplastic material that is versatile and present in many everyday settings. It is easily maintainable. durable. flexible, lightweight and weather-resistant. Additionally, polypropylene is made from recyclable materials.