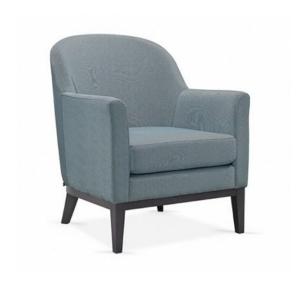

# **CG-TESS**

**Soft Seatings** 

## **Description**

Soft seating euroline collection that encompasses versatility, durability, and comfort thanks to its wooden structure and upholstered seat and back. Modern, Soft Seatings Soft Seatings, Lounge Seating

### **Overall dimensions:**

Height: Width: Depth: Armrest height: Seat height: 35.7" / 90.5 cm. 28.5" / 72.4 cm. 32.5" / 82.55 cm. 25.5" / 65 cm. 18.5" / 46.99 cm.