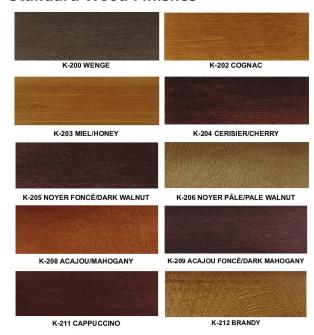

#### **HEAD OFFICE & MANUFACTURING FACILITY**

11855 Lucien Gendron, Montreal, Quebec Canada H1E7A9



# **CG-TESS**

**Soft Seatings** 

### **Overall dimensions:**

Height: Width: Depth: Armrest height: Seat height: 35.7" / 90.5 cm. 28.5" / 72.4 cm. 32.5" / 82.55 cm. 25.5" / 65 cm. 18.5" / 46.99 cm.



## **Description**

Soft seating euroline collection that encompasses versatility, durability, and comfort thanks to its wooden structure and upholstered seat and back. Modern, Soft Seatings Soft Seatings, Lounge Seating

### **Standard Wood Finishes**



Custom stain finishes are also available