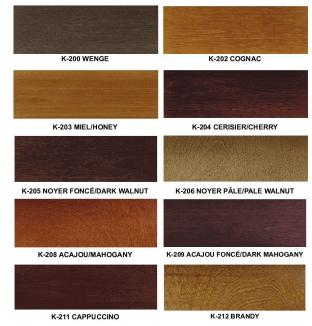

#### **HEAD OFFICE & MANUFACTURING FACILITY**

11855 Lucien Gendron, Montreal, Quebec Canada H1E7A9



# **CG-KELLY ROCKING HIGH**

**Soft Seatings** 

#### **Overall dimensions:**

Height: Width: Depth: Seat height: Armrest height: 43.23"/109.8 cm 24.8" / 63 cm. 32.8" / 83.31 cm. 18.35" / 46.61 cm. 26.93" / 68.4 cm.



## **Description**

Effortly stylish, the "Kelly Rocking High" Chair adds practicality to any space. Sit back and read, sip tea in comfort - while relaxing with its soothing rocking motion. Add a beautiful throw blanket for extra coziness!

### **Standard Wood Finishes**



Custom stain finishes are also available