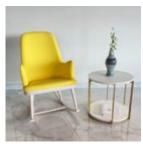

# **CG-KELLY ROCKING HIGH**

**Soft Seatings** 

## **Description**

Effortly stylish, the "Kelly Rocking High" Chair adds practicality to any space. Sit back and read, sip tea in comfort - while relaxing with its soothing rocking motion. Add a beautiful throw blanket for extra coziness!