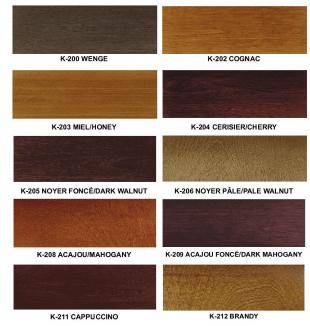

#### **HEAD OFFICE & MANUFACTURING FACILITY**

11855 Lucien Gendron, Montreal, Quebec Canada H1E7A9



# **CG-ATLASMASS**

Hospitality

#### **Overall dimensions:**

Height: Width: Depth: Armrest height: Seat height: 35" / 89 cm. 22.25" / 56.4 cm. 25.25" / 64 cm. 27.5" / 70 cm. 17.25" / 43.5cm



## **Description**

Design soft seating for contract and healthcare spaces. The model has been studied for easy cleaning and storage. Can be used for various purposes, from waiting rooms, to dining places, or even as comfort furniture in inpatient rooms.

### **Standard Wood Finishes**



Custom stain finishes are also available