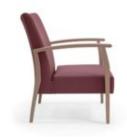

# **CG-ATLASMASS**

Hospitality

#### **Overall dimensions:**

Height: Width: Depth: Armrest height: Seat height: 35" / 89 cm. 22.25" / 56.4 cm. 25.25" / 64 cm. 27.5" / 70 cm. 17.25" / 43.5cm

## **Description**

Design soft seating for contract and healthcare spaces. The model has been studied for easy cleaning and storage. Can be used for various purposes, from waiting rooms, to dining places, or even as comfort furniture in inpatient rooms.