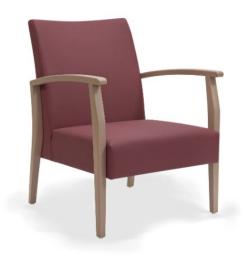

# **CG-ATLASMASS**

Hospitality

#### **Overall dimensions:**

Height: Width: Depth: Armrest height: Seat height: 35" / 89 cm. 22.25" / 56.4 cm. 25.25" / 64 cm. 27.5" / 70 cm. 17.25" / 43.5cm

## **Description**

Design soft seating for contract and healthcare spaces. The model has been studied for easy cleaning and storage. Can be used for various purposes, from waiting rooms, to dining places, or even as comfort furniture in inpatient rooms.