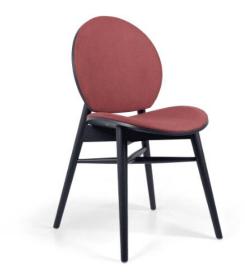

## **BW-EVA-USB**

Hospitalité

## Description

Une collection de chaises, où les formes circulaires de sa silhouette donnent un aspect élégant aux lignes ondulées donnant sensation de mouvement et de légèreté.