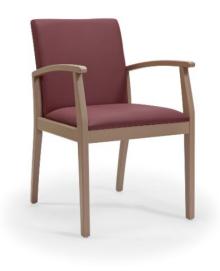

# **BW-ATLAS-USB**

Senior and Health Care

### **Overall dimensions:**

Height: Width: Depth: Armrest height: Seat height: 35" / 89 cm. 22.25" / 56.4 cm. 25.25" / 64 cm. 27.5" / 70 cm. 19.50" / 49.50 cm

## **Description**

Design chair for contract and healthcare spaces. The model has been studied for easy cleaning and storage. Can be used for various purposes, from waiting rooms, to dining places, or even as comfort furniture in inpatient rooms.