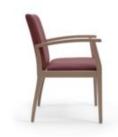

# **BW-ATLAS-USB**

Senior and Health Care

### **Overall dimensions:**

Height: Width: Depth: Armrest height: Seat height: 35" / 89 cm. 22.25" / 56.4 cm. 25.25" / 64 cm. 27.5" / 70 cm. 19.50" / 49.50 cm

## **Description**

Design chair for contract and healthcare spaces. The model has been studied for easy cleaning and storage. Can be used for various purposes, from waiting rooms, to dining places, or even as comfort furniture in inpatient rooms.