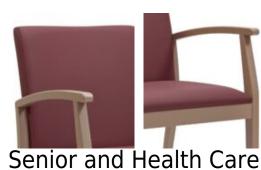

# **BW-ATLAS-USB**

Senior and Health Care

### **Overall dimensions:**

Height: Width: Depth: Armrest height: Seat height: 35" / 89 cm. 22.25" / 56.4 cm. 25.25" / 64 cm. 27.5" / 70 cm. 19.50" / 49.50 cm

## **Description**

Design chair for contract and healthcare spaces. The model has been studied for easy cleaning and storage. Can be used for various purposes, from waiting rooms, to dining places, or even as comfort furniture in inpatient rooms.