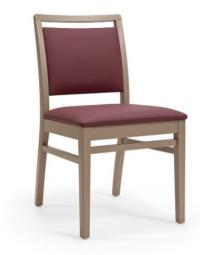

## **BW-ATLAS-USB-OB**

Senior and Health Care

## **Overall dimensions:**

| Height:        | Width:       | Depth:       | Seat height: |
|----------------|--------------|--------------|--------------|
| 34″ / 86.5 cm. | 22″ / 56 cm. | 22″ / 56 cm. | 19″ / 48.5cm |

## Description

Design chair for contract and healthcare spaces. The model has been studied for easy cleaning and storage. Can be used for various purposes, from waiting rooms, to dining places, or even as comfort furniture in inpatient rooms.