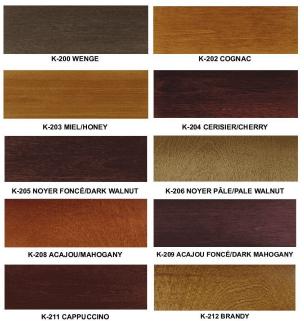

**HEAD OFFICE & MANUFACTURING FACILITY** 11855 Lucien Gendron, Montreal, Quebec Canada H1E7A9



## **BW-ATLAS-USB-OB**

Senior and Health Care

## **Overall dimensions:**

| Height:        | Width:       | Depth:       | Seat height: |
|----------------|--------------|--------------|--------------|
| 34″ / 86.5 cm. | 22″ / 56 cm. | 22″ / 56 cm. | 19″ / 48.5cm |



## Description

Design chair for contract and healthcare spaces. The model has been studied for easy cleaning and storage. Can be used for various purposes, from waiting rooms, to dining places, or even as comfort furniture in inpatient rooms.

## **Standard Wood Finishes**



Custom stain finishes are also available