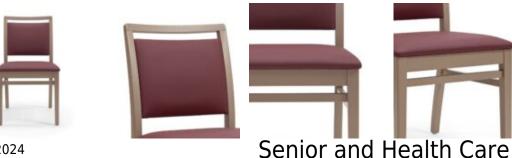

## **BW-ATLAS-USB-OB**

Senior and Health Care

## Description

Design chair for contract and healthcare spaces. The model has been studied for easy cleaning and storage. Can be used for various purposes, from waiting rooms, to dining places, or even as comfort furniture in inpatient rooms.