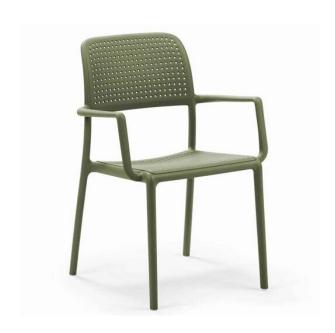

## **BORA**

Outdoor

## **Overall dimensions:**

Height: Width: Depth: Seat height: Armrest height: 34" / 86.36 cm. 23" / 58.42 cm. 21.5" / 54.6 cM. 18.5" / 46.99 cm. 25.5" / 65 cm.

## Description

Chair made of injection gas molding polypropylene reinforced by glass fiber. Elegant and with a linear design. Stackable up to 9 pieces. Suitable for interiors and exteriors. \*Actual colors may vary, due to differences. monitor Polypropylene Polypropylene is a thermoplastic material that is versatile and present in many everyday settings. It is easily maintainable, durable, flexible. lightweight and weather-resistant. Additionally, polypropylene is made from recyclable materials.