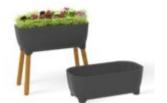

## **Description**

Standing tall on its 4 wooden legs, the BLOOM is the summer companion that you need. Growing flowers, herbs, and even vegetables grow has never been so easy. Its water tank containing several liters will take care of irrigation for a few days. Its wooden deck legs can stay outside without any problem or much maintenance. With or without legs, it is as appealing.