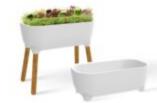

## **Description**

Standing tall on its 4 wooden legs, the BLOOM is the summer companion that you need. Growing flowers, herbs, and even vegetables grow has never been so easy. Its water tank containing several liters will take care of irrigation for a few days. Its wooden deck legs can stay outside without any problem or much maintenance. With or without legs, it is as appealing.

colors.

Custom stain finishes are also available

Without legs

**Available Options** 