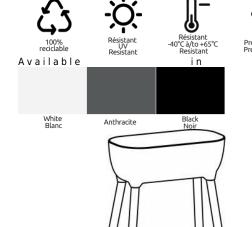

colors.

Custom stain finishes are also available

Without legs

**Available Options** 