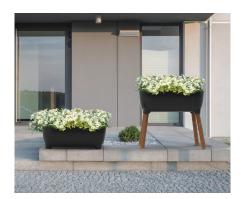

## **BLOOM**

Outdoor

## **Description**

Standing tall on its 4 wooden legs, the BLOOM is the summer companion that you need. Growing flowers, herbs, and even vegetables grow has never been so easy. Its water tank containing several liters will take care of irrigation for a few days. Its wooden deck legs can stay outside without any problem or much maintenance. With or without legs, it is as appealing.