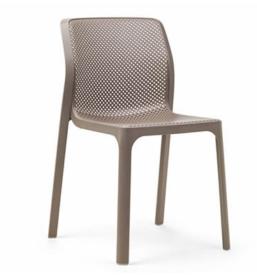

## BIT

Mobilier extérieur

## Description

Chaise empilable sans accoudoirs en résines polypropylène fibre de verre de couleur uniforme avec additifs uv. Avec pieds antidérapants et finition mate.

\*En raison des différences entre les moniteurs, les couleurs réelles peuvent varier. Polypropylène Polypropylène est un matériau thermoplastique qui est polyvalent et présent dans la vie quotidienne. C'est facilement maintenable, durable, flexible, léger et résistant aux intempéries. Additionnellement, le polypropylène est fabriqué de matériaux recyclables.