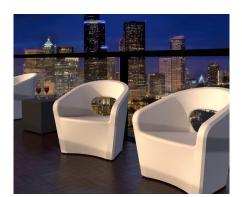

## **BISTRO LOUNGE**

Outdoor

## Description

The organic curves that characterize the BISTRO furniture collection will make your outdoor space spectacular. BISTRO is simply outdoor furniture that is different, comfortable, and durable. Made in  $Q\ u\ e\ b\ e\ c$ ,