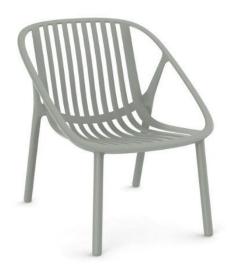

## **BINI LOUNGE**

Outdoor

## **Overall dimensions:**

| Depth:     | Height:         | Width:       |
|------------|-----------------|--------------|
| 28″ / 71cm | 28.3″ / 72.66cm | 23.6″ / 60cm |

## Description

Lounge chair for indoor and outdoor use. Polypropylene injected frame with fiberglass. UV protection. \*Actual colors may vary, due to monitor differences Polypropylene Polypropylene is a thermoplastic material that is versatile and present in many everyday settings. It is easily maintainable. durable, flexible, lightweight and weather-resistant. Additionally, polypropylene is made from recyclable materials.