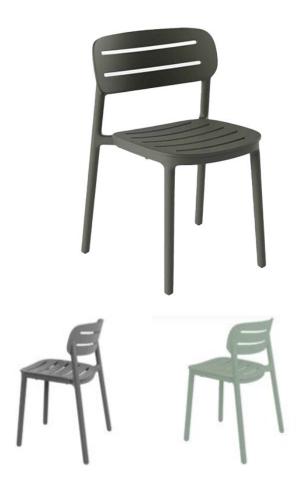

## BERLIN

Outdoor

## **Overall dimensions:**

| Height:         | Width:          | Depth:          | Weight:          |
|-----------------|-----------------|-----------------|------------------|
| 30.6″ / 77.7 cm | 20.9″ / 53.1 cm | 19.8″ / 50.3 cm | 9.3 lbs /4.22 kg |

## Description

Outdoor and indoor side chair. Made with glass fiber polypropylene. Stackable. **Polypropylene** Polypropylene is a thermoplastic material that is versatile and present in many everyday settings. It is easily maintainable, durable, flexible, lightweight and weather-resistant. Additionally, polypropylene is made from recyclable materials.