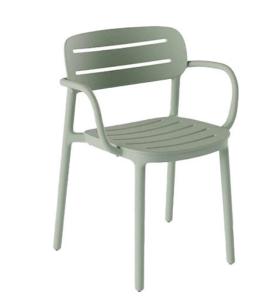

## **BERLIN ARMCHAIR**

Mobilier extérieur

## **Dimensions globales:**

Hauteur: Largeurs: Profondeur: Weight:

30.6" / 77.7 cm 23.5 / 59.7 cm 19.8" / 50.3 cm 10.4 lbs/4.7 kg

## **Description**

Fauteuil d'intérieur et extérieur. Fabriqué avec fibre de verre et polypropylène. Empilable. Polypropylène Polypropylène est un matériau thermoplastique qui est polyvalent et présent dans la vie quotidienne. C'est facilement maintenable, durable, flexible, léger et résistant aux intempéries. Additionnellement, le polypropylène est fabriqué de matériaux recyclables.