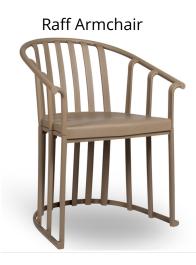

# **Color Options**

Armchair for indoor and outdoor use. Injected with fiberglass and PP. UV protection.

#### Overall dimensions

|        | Centimetres | Inches |
|--------|-------------|--------|
| Width  | 58.7 cm     | 23.12" |
| Height | 76.5 cm     | 30.12" |
| Depth  | 53.5 cm     | 21.07" |

| Weight 6.62 kg 14.59 lbs |
|--------------------------|
|--------------------------|