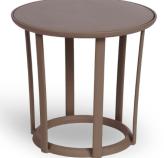

### **Raff Collection**

Table for indoor and outdoor use. Injected with fiberglass and PP. UV protection.

#### **Overall dimensions**

|          | Centimetres | Inches |
|----------|-------------|--------|
| Diameter | 40 cm       | 15.75" |
| Height   | 37 cm       | 14.57" |
| Depth    | 40 cm       | 15.75" |
|          |             |        |

| Weight | 1.5 kg | 3.3 lbs |
|--------|--------|---------|
|        |        |         |